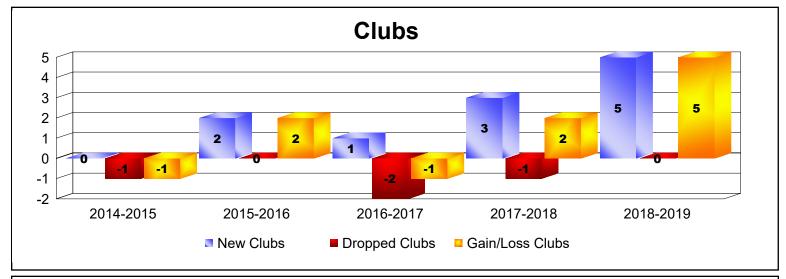

District 108 YB As of June 2019 Cumulative

| Year      | New<br>Clubs | Dropped<br>Clubs | Gain/<br>Loss<br>Clubs | New<br>Members | Charter<br>Members | Reinstate<br>Members | Transfer<br>Members | Total<br>Member<br>Added | Total<br>Members<br>Dropped | Gain/<br>Loss<br>Members |
|-----------|--------------|------------------|------------------------|----------------|--------------------|----------------------|---------------------|--------------------------|-----------------------------|--------------------------|
| 2014-2015 | 0            | -1               | -1                     | 248            | 2                  | 13                   | 18                  | 281                      | -456                        | -175                     |
| 2015-2016 | 2            | 0                | 2                      | 263            | 51                 | 11                   | 18                  | 343                      | -328                        | 15                       |
| 2016-2017 | 1            | -2               | -1                     | 294            | 22                 | 16                   | 26                  | 358                      | -502                        | -144                     |
| 2017-2018 | 3            | -1               | 2                      | 180            | 74                 | 9                    | 22                  | 285                      | -493                        | -208                     |
| 2018-2019 | 5            | 0                | 5                      | 323            | 134                | 11                   | 26                  | 494                      | -370                        | 124                      |
| Average   | 2            | -1               | 1                      | 262            | 57                 | 12                   | 22                  | 352                      | -430                        | -78                      |