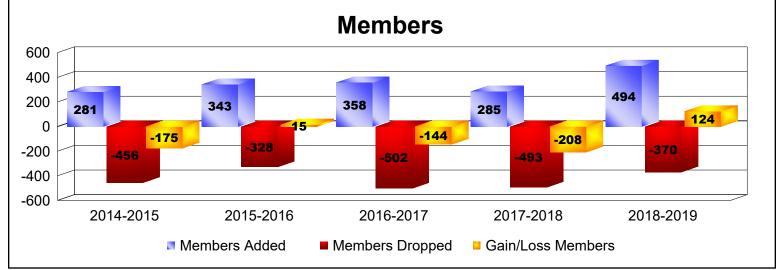

District 108 YB As of June 2019 Cumulative

| Year      | New<br>Clubs | Dropped<br>Clubs | Gain/<br>Loss<br>Clubs | New<br>Members | Charter<br>Members | Reinstate<br>Members | Transfer<br>Members | Total<br>Member<br>Added | Total<br>Members<br>Dropped | Gain/<br>Loss<br>Members |
|-----------|--------------|------------------|------------------------|----------------|--------------------|----------------------|---------------------|--------------------------|-----------------------------|--------------------------|
| 2014-2015 | 0            | -1               | -1                     | 248            | 2                  | 13                   | 18                  | 281                      | -456                        | -175                     |
| 2015-2016 | 2            | 0                | 2                      | 263            | 51                 | 11                   | 18                  | 343                      | -328                        | 15                       |
| 2016-2017 | 1            | -2               | -1                     | 294            | 22                 | 16                   | 26                  | 358                      | -502                        | -144                     |
| 2017-2018 | 3            | -1               | 2                      | 180            | 74                 | 9                    | 22                  | 285                      | -493                        | -208                     |
| 2018-2019 | 5            | 0                | 5                      | 323            | 134                | 11                   | 26                  | 494                      | -370                        | 124                      |
| Average   | 2            | -1               | 1                      | 262            | 57                 | 12                   | 22                  | 352                      | -430                        | -78                      |